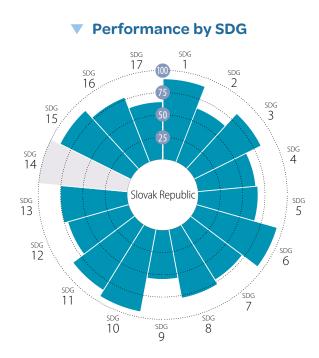

#### Current Assessment – SDG Dashboard

#### SDG Trends

| 1 NO<br>POVERTY                   | 2 ZERO<br>HUNGER                                | <b>3</b> GOOD HEALTH<br>AND WELL-BEING          | 4 QUALITY<br>EDUCATION | <b>5</b> GENDER EQUALITY    | 6 CLEAN WATER<br>AND SANITATION | 7 AFFORDABLE AND<br>CLEAN ENERGY                       | 8 DECENT WORK AND ECONOMIC GROWTH    | 9 INDUSTRY, INNOVATION<br>AND INFRASTRUCTUR |
|-----------------------------------|-------------------------------------------------|-------------------------------------------------|------------------------|-----------------------------|---------------------------------|--------------------------------------------------------|--------------------------------------|---------------------------------------------|
| 1                                 | 7                                               | 7                                               | <b>→</b>               | 7                           | 7                               | 1                                                      | $\rightarrow$                        | 7                                           |
| <b>10</b> REDUCED<br>INEQUALITIES | <b>11</b> SUSTAINABLE CITIES<br>AND COMMUNITIES | 12 RESPONSIBLE<br>CONSUMPTION<br>AND PRODUCTION | 13 CLIMATE ACTION      | <b>14.</b> LIFE BELOW WATER | 15 LIFE<br>ON LAND              | <b>16</b> PEACE, JUSTICE<br>AND STRONG<br>INSTITUTIONS | <b>17</b> PARTNERSHIPS FOR THE GOALS |                                             |
| 7                                 | 7                                               | •                                               | $\rightarrow$          | 7                           | ↓                               | <b>→</b>                                               | •                                    |                                             |