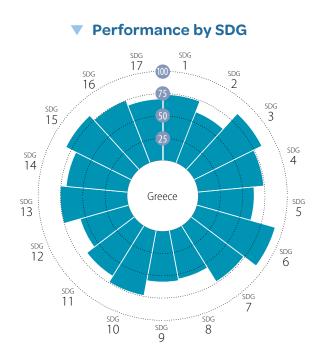

0.0<br>5.7<br>71.3<br>5.3<br>100.0<br>80.0<br>0.0<br>2.0<br>14.6<br>76.6<br>14.2<br>0.7<br>14.2<br>0.7<br>NA<br>52.3<br>51.7                                                                         | 2014<br>2014<br>2018<br>2018<br>2019<br>2018<br>2017<br>2018<br>2017<br>2018<br>2019<br>2019<br>2019<br>2019<br>2017<br>2016<br>2017<br>2016<br>2017<br>2016<br>2017<br>2016 |                            | $\begin{array}{c} \uparrow \rightarrow \bullet \\ \bullet$                                                                                                                                                                                                                                                                                                                                    |

# GREECE





### Current Assessment – SDG Dashboard



### SDG Trends

| 1 NO<br>POVERTY                   | 2 ZERO<br>HUNGER                                | <b>3</b> GOOD HEALTH<br>AND WELL-BEING          | 4 QUALITY<br>EDUCATION   | <b>5</b> GENDER<br>EQUALITY | 6 CLEAN WATER<br>AND SANITATION | 7 AFFORDABLE AND<br>CLEAN ENERGY                       | 8 DECENT WORK AND ECONOMIC GROWTH    | <b>9</b> INDUSTRY, INNOVATION<br>AND INFRASTRUCTUR |
|-----------------------------------|-------------------------------------------------|-------------------------------------------------|--------------------------|-----------------------------|---------------------------------|--------------------------------------------------------|--------------------------------------|--------------------------------------