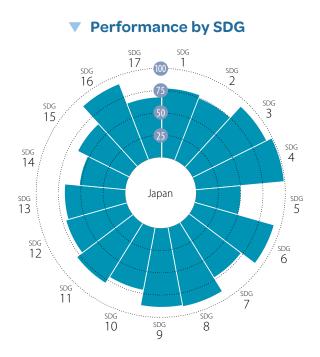

|              | NA           |        |       |
| public finance, including official development assistance (% of GNI)<br>Other countries: Government revenue excluding grants (% of GDP)                                                 | NA           |              | ~      | -     |
| public finance, including official development assistance (% of GNI)<br>Other countries: Government revenue excluding grants (% of GDP)<br>Corporate Tax Haven Score (best 0–100 worst) | 50.5         | 2019         |        | •     |
| public finance, including official development assistance (% of GNI)<br>Other countries: Government revenue excluding grants (% of GDP)                                                 | 50.5<br>50.4 |              | •      | •     |

### JAPAN





#### Current Assessment – SDG Dashboard



### SDG Trends

| 1 NO<br>POVERTY            | 2 ZERO<br>HUNGER                         | <b>3</b> GOOD HEALTH<br>AND WELL-BEING          | 4 QUALITY<br>EDUCATION   | <b>5</b> GENDER<br>EQUALITY | 6 CLEAN WATER<br>AND SANITATION | 7 AFFORDABLE AND CLEAN ENERGY                          | 8 DECENT WORK AND ECONOMIC GROWTH       | <b>9</b> INDUSTRY, INNOVATION<br>AND INFRASTRUCTUR |
|----------------------------|------------------------------------------|-------------------------------------------------|--------------------------|-----------------------------|---------------------------------|--------------------------------------------------------|-----------------------------------------|----------------------------------------------------|
| 7