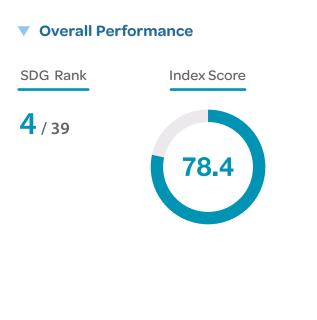

| 2018         | •     | 7           |
| Corporate Tax Haven Score (best 0–100 worst)                                                                                     | 0.0          | 2019         | •     | ٠           |
|                                                                                                                                  | 0.0          |              |       |             |
| Financial Secrecy Score (best 0–100 worst)                                                                                       | 62.3         | 2020         |       |             |
| Financial Secrecy Score (best 0–100 worst)<br>Shifted profits of multinationals (US\$ billion)                                   | 62.3         |              |       | •           |

# CZECH REPUBLIC





#### Current Assessment – SDG Dashboard



#### SDG Trends

| 1 NO<br>POVERTY                   | 2 ZERO<br>HUNGER                                | <b>3</b> GOOD HEALTH<br>AND WELL-BEING          | 4. QUALITY<br>EDUCATION  | 5 GENDER<br>EQUALITY        | 6 CLEAN WATER<br>AND SANITATION | 7 AFFORDABLE AND CLEAN ENERGY                          | 8 DECENT WORK AND ECONOMIC GROWTH    | 9 INDUSTRY, INNOVATIO<br>AND INFRASTRUCTUR |
|-----------------------------------|-------------------------------------------------|-------------------------------------------------|--------------------------|-----------------------------|---------------------------------|--------------------------------------------------------|--------------------------------------|------------------------------------------