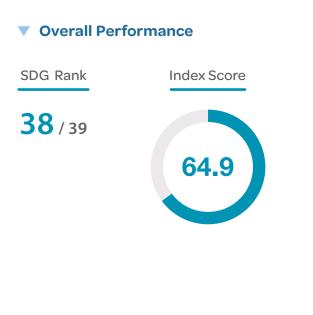

|          |              |   |     |
| Other countries: Government revenue excluding grants (% of GDP)                                                                      | NA       |              |   | (   |
| Corporate Tax Haven Score (best 0–100 worst)                                                                                         |          | 2019         |   |     |
| Financial Secrecy Score (best 0–100 worst)<br>Shifted profits of multinationals (US\$ billion)                                       |          | 2020         |   |     |
|                                                                                                                                      | _/~)     | 2016         |   | . ( |

## TURKEY





#### Current Assessment – SDG Dashboard



### SDG Trends

| 1 NO<br>POVERTY                   | 2 ZERO<br>HUNGER                                | <b>3</b> GOOD HEALTH<br>AND WELL-BEING          | 4 QUALITY<br>EDUCATION | <b>5</b> GENDER<br>EQUALITY | 6 CLEAN WATER<br>AND SANITATION | 7 AFFORDABLE AND CLEAN ENERGY                          | 8 DECENT WORK AND ECONOMIC GROWTH       | 9 INDUSTRY, INNOVATION<br>AND INFRASTRUCTURE |
|-----------------------------------|-------------------------------------------------|-------------------------------------------------|------------------------|-----------------------------|---------------------------------|--------------------------------------------------------|-----------------------------------------|---------------------------------------