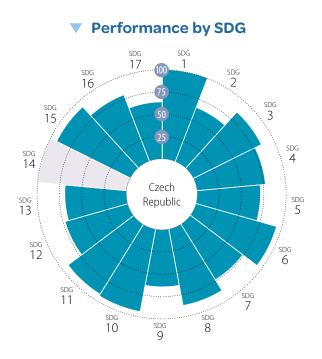

| 2018         | •     | 7           |
| Corporate Tax Haven Score (best 0–100 worst)                                                                                     | 0.0          | 2019         | •     | ٠           |
|                                                                                                                                  | 0.0          |              |       |             |
| Financial Secrecy Score (best 0–100 worst)                                                                                       | 62.3         | 2020         |       |             |
| Financial Secrecy Score (best 0–100 worst)<br>Shifted profits of multinationals (US\$ billion)                                   | 62.3         |              |       | •           |

# CZECH REPUBLIC





#### Current Assessment – SDG Dashboard



#### SDG Trends

| 1 NO<br>POVERTY                   | 2 ZERO<br>HUNGER                                | <b>3</b> GOOD HEALTH<br>AND WELL-BEING          | 4. QUALITY<br>EDUCATION  | 5 GENDER<br>EQUALITY        | 6 CLEAN WATER<br>AND SANITATION | 7 AFFORDABLE AND CLEAN ENERGY                          | 8 DECENT WORK AND ECONOMIC GROWTH    | 9 INDUSTRY, INNOVATIO<br>AND INFRASTRUCTUR |
|-----------------------------------|-------------------------------------------------|-------------------------------------------------|--------------------------|-----------------------------|---------------------------------|--------------------------------------------------------|--------------------------------------|--------------------------------------------