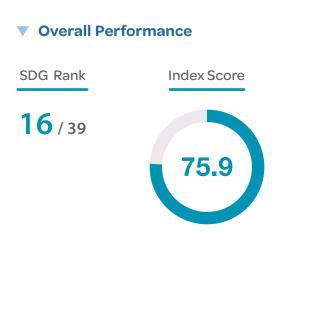

eedom Index (best 0–100 worst)<br>Persons held in prison (per 100,000 population)<br><b>SDG17 – Partnerships for the Goals</b><br>Government spending on health and education (% of GDP)<br>For high-income and all OECD DAC countries: International concessional<br>public finance, including official development assistance (% of GNI)<br>Other countries: Government revenue excluding grants (% of GDP)                                                 | 50.5 2019<br>61.6 2014<br>33.8 2014<br>0.0 2018<br>2.5 2018<br>4.4 2018<br>0.9 2019<br>0.0 2018<br>0.7 2018<br>4.3 2012<br>30.6 2018<br>63.1 2019<br>4.3 2019<br>4.3 2019<br>4.3 2019<br>9.8 2018<br>39.0 2019<br>5.9 2016<br>0.3 2019<br>5.2.8 2019<br>322.0 2017<br>7.0 2015<br>NA NA<br>30.7 2018            |                   |    |

### UNITED KINGDOM





#### Current Assessment – SDG Dashboard



#### SDG Trends

| 1 NO<br>POVERTY            | 2 ZERO<br>HUNGER                                | <b>3</b> GOOD HEALTH<br>AND WELL-BEING          | 4 QUALITY<br>EDUCATION   | 5 GENDER<br>EQUALITY   | 6 CLEAN WATER<br>AND SANITATION | 7 AFFORDABLE AND CLEAN ENERGY                          | 8 DECENT WORK AND ECONOMIC GROWTH       | 9 INDUSTRY, INNOVATION<br>AND INFRASTRUCTUR |
|----------------------------|-------------------------------------------------|-------------------------------------------------|--------------------------|------------------------|---------------------------------|--------------------------------------------------------|-----------------------------------------|---------------------------------------------|
| 7