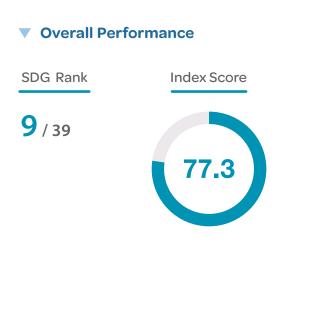

|
| Other countries: Government revenue excluding grants (% of GDP)<br>Corporate Tax Haven Score (best 0–100 worst)                                   |               | NA<br>2019   |   |          |
| Financial Secrecy Score (best 0–100 worst)                                                                                                        |               | 2019         |   | •        |
| Shifted profits of multinationals (US\$ billion)                                                                                                  |               | 2020         |   | •        |
|                                                                                                                                                   |               |              |   |          |

## NORWAY





### Current Assessment – SDG Dashboard



### SDG Trends

| 1 NO<br>Poverty                   | 2 ZERO<br>HUNGER                                | <b>3</b> GOOD HEALTH<br>AND WELL-BEING          | 4 QUALITY<br>EDUCATION | 5 GENDER<br>EQUALITY       | 6 CLEAN WATER<br>AND SANITATION | 7 AFFORDABLE AND CLEAN ENERGY                          | 8 DECENT WORK AND ECONOMIC GROWTH       | 9 INDUSTRY, INNOVATION<br>AND INFRASTRUCTURE |
|-----------------------------------|-------------------------------------------------|-------------------------------------------------|------------------------|----------------------------|---------------------------------|--------------------------------------------------------|-----------------------------------------|------------------------------------------