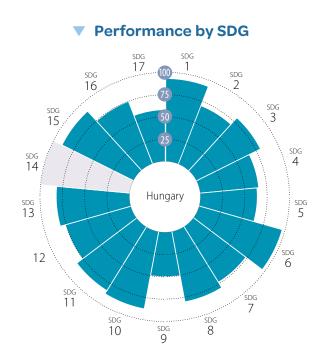

17      | •      | >                           |
| public finance, including official development assistance (% of GNI)                                              |              | NIA       |        |                             |
| Other countries: Government revenue excluding grants (% of GDP)                                                   | NA           |           |        |                             |
| Other countries: Government revenue excluding grants (% of GDP)<br>Corporate Tax Haven Score (best 0–100 worst)   | 39.1         | 2019      | ٠      | ۲                           |
| Other countries: Government revenue excluding grants (% of GDP)                                                   | 39.1<br>51.5 |           | •      | •                           |

## HUNGARY





#### Current Assessment – SDG Dashboard



### SDG Trends

| 1 NO<br>POVERTY                   | 2 ZERO<br>HUNGER                                | <b>3</b> GOOD HEALTH<br>AND WELL-BEING          | 4 QUALITY<br>EDUCATION   | 5 GENDER<br>EQUALITY        | 6 CLEAN WATER<br>AND SANITATION | 7 AFFORDABLE AND<br>CLEAN ENERGY                       | 8 DECENT WORK AND ECONOMIC GROWTH    | <b>9</b> INDUSTRY, INNOVATIO<br>AND INFRASTRUCTUR |
|-----------------------------------|-------------------------------------------------|-------------------------------------------------|--------------------------|-----------------------------|---------------------------------|--------------------------------------------------------|--------------------------------------|--------------------------------------