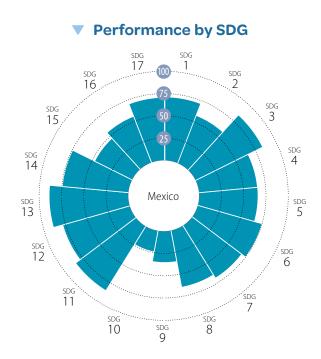

#### Current Assessment – SDG Dashboard

#### SDG Trends

| 1 NO<br>POVERTY                   | 2 ZERO<br>HUNGER                                | <b>3</b> GOOD HEALTH<br>AND WELL-BEING          | 4 QUALITY<br>EDUCATION | <b>5</b> GENDER EQUALITY    | 6 CLEAN WATER<br>AND SANITATION | 7 AFFORDABLE AND<br>CLEAN ENERGY                       | 8 DECENT WORK AND ECONOMIC GROWTH    | 9 INDUSTRY, INNOVATION<br>AND INFRASTRUCTUR |
|-----------------------------------|-------------------------------------------------|-------------------------------------------------|------------------------|-----------------------------|---------------------------------|--------------------------------------------------------|--------------------------------------|---------------------------------------------|
| 1                                 | 7                                               | 7                                               | <b>→</b>               | 7                           | 7                               | 1                                                      | $\rightarrow$                        | 7                                           |
| <b>10</b> REDUCED<br>INEQUALITIES | <b>11</b> SUSTAINABLE CITIES<br>AND COMMUNITIES | 12 RESPONSIBLE<br>CONSUMPTION<br>AND PRODUCTION | 13 CLIMATE ACTION      | <b>14.</b> LIFE BELOW WATER | 15 LIFE<br>ON LAND              | <b>16</b> PEACE, JUSTICE<br>AND STRONG<br>INSTITUTIONS | <b>17</b> PARTNERSHIPS FOR THE GOALS |                                             |
| 7                                 | 7                                               | •                                               | $\rightarrow$          | 7                           | ↓                               | <b>→</b>                                               | •                                    |                                             |