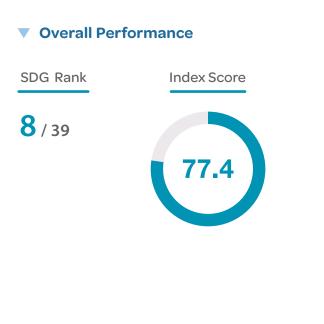

uding grants (% of GDP) | NA    | NA           |        |       |
| Corporate Tax Haven Score (best 0–100 worst)                                                                                            |       | 2019         |        |       |
| Financial Secrecy Score (best 0–100 worst)                                                                                              |       | 2019         |        | •     |
| Shifted profits of multinationals (US\$ billion)                                                                                        |       | 2020         |        | •     |
|                                                                                                                                         | 50.0  | -010         | -      | -     |

### GERMANY





#### Current Assessment – SDG Dashboard



### SDG Trends

| 1 NO<br>POVERTY                   | 2 ZERO<br>HUNGER                                | <b>3</b> GOOD HEALTH<br>AND WELL-BEING          | 4 QUALITY<br>EDUCATION   | <b>5</b> GENDER<br>EQUALITY | 6 CLEAN WATER<br>AND SANITATION | 7 AFFORDABLE AND CLEAN ENERGY                   | 8 DECENT WORK AND ECONOMIC GROWTH       | <b>9</b> INDUSTRY, INNOVATION<br>AND INFRASTRUCTUR |
|-----------------------------------|-------------------------------------------------|-------------------------------------------------|--------------------------|-----------------------------|---------------------------------|-------------------------------------------------|-----------------------------------------|-------------------------------------------