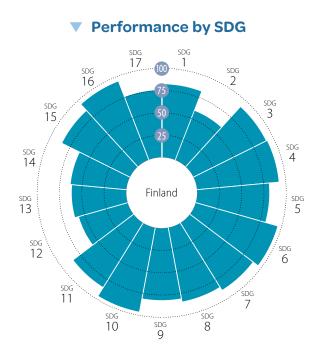

| 0.2 20              |      |            |
| public finance, including official development assistance (% of GNI)                              |                     |      | ~          |
| Other countries: Government revenue excluding grants (% of GDP)                                   |                     | NA • |            |
| Corporate Tax Haven Score (best 0–100 worst)                                                      | 66.5 20             |      |            |
| Financial Secrecy Score (best 0–100 worst)<br>Shifted profits of multinationals (US\$ billion)    | 43.1 20<br>0.3 20   |      |            |
| Shinted profits of multifiationals (053 Dillion)                                                  | 0.5 20              | 10 . | -          |

# FINLAND





### Current Assessment – SDG Dashboard



### SDG Trends

| 1 NO<br>POVERTY                   | 2 ZERO<br>HUNGER                                | <b>3</b> GOOD HEALTH<br>AND WELL-BEING          | 4 QUALITY<br>EDUCATION   | <b>5</b> GENDER<br>EQUALITY | 6 CLEAN WATER<br>AND SANITATION | 7 AFFORDABLE AND<br>CLEAN ENERGY                       | 8 DECENT WORK AND ECONOMIC GROWTH       | 9 INDUSTRY, INNOVATION<br>AND INFRASTRUCTURI |
|-----------------------------------|-------------------------------------------------|-------------------------------------------------|--------------------------|-----------------------------|---------------------------------|--------------------------------------------------------|-----------------------------------------|--------------------------------------