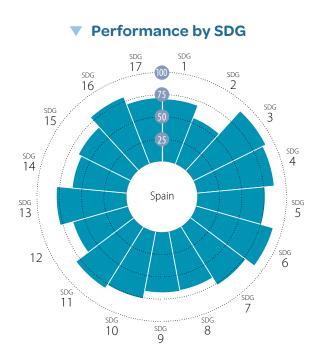

| 0.2 2017           | •      | ->    |
| public finance, including official development assistance (% of GNI)                                                                    |                    |        |       |
| public finance, including official development assistance (% of GNI)<br>Other countries: Government revenue excluding grants (% of GDP) | NA NA              |        |       |
|                                                                                                                                         | NA NA<br>49.6 2019 | •      | •     |
| Other countries: Government revenue excluding grants (% of GDP)                                                                         |                    | •      | •     |

## SPAIN





#### Current Assessment – SDG Dashboard



### SDG Trends

| 1 NO<br>POVERTY                   | 2 ZERO<br>HUNGER                                | <b>3</b> GOOD HEALTH<br>AND WELL-BEING          | 4 QUALITY<br>EDUCATION | 5 GENDER<br>EQUALITY       | 6 CLEAN WATER<br>AND SANITATION | 7 AFFORDABLE AND<br>CLEAN ENERGY                       | 8 DECENT WORK AND ECONOMIC GROWTH       | 9 INDUSTRY, INNOVATION<br>AND INFRASTRUCTURI |
|-----------------------------------|-------------------------------------------------|-------------------------------------------------|------------------------|----------------------------|---------------------------------|--------------------------------------------------------|-----------------------------------------|-------------------------------------------