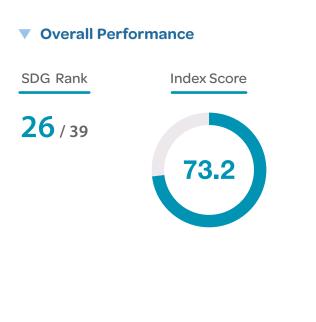

| Other countries: Government revenue excluding grants (% of GDP)                                                                                   | NA         |              |       | ٠        |
| Corporate Tax Haven Score (best 0–100 worst)                                                                                                      |            | 2019         |       | •        |
| Financial Secrecy Score (best 0–100 worst)                                                                                                        |            | 2020         |       | •        |
| Shifted profits of multinationals (US\$ billion)                                                                                                  | 2.4        | 2016         | •     | •        |

## ITALY





#### Current Assessment – SDG Dashboard



### SDG Trends

| 1 NO<br>POVERTY                   | 2 ZERO<br>HUNGER                                | <b>3</b> GOOD HEALTH<br>AND WELL-BEING          | 4 QUALITY<br>EDUCATION   | 5 GENDER<br>EQUALITY       | 6 CLEAN WATER<br>AND SANITATION | 7 AFFORDABLE AND CLEAN ENERGY                          | 8 DECENT WORK AND ECONOMIC GROWTH       | 9 INDUSTRY, INNOVATION<br>AND INFRASTRUCTURI |
|-----------------------------------|-------------------------------------------------|-------------------------------------------------|--------------------------|----------------------------|---------------------------------|--------------------------------------------------------|-----------------------------------------|-------------------------------------