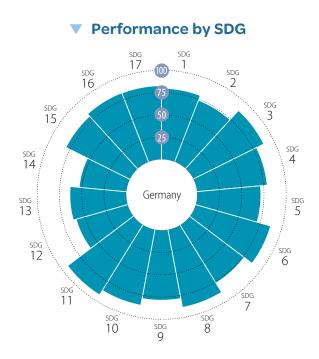

#### Current Assessment – SDG Dashboard

#### SDG Trends

| 1 NO<br>POVERTY                   | 2 ZERO<br>HUNGER                                | <b>3</b> GOOD HEALTH<br>AND WELL-BEING          | 4 QUALITY<br>EDUCATION | <b>5</b> GENDER EQUALITY    | 6 CLEAN WATER<br>AND SANITATION | 7 AFFORDABLE AND<br>CLEAN ENERGY                       | 8 DECENT WORK AND ECONOMIC GROWTH    | 9 INDUSTRY, INNOVATION<br>AND INFRASTRUCTUR |
|-----------------------------------|-------------------------------------------------|-------------------------------------------------|------------------------|-----------------------------|---------------------------------|--------------------------------------------------------|--------------------------------------|---------------------------------------------|
| 1                                 | 7                                               | 7                                               | <b>→</b>               | 7                           | 7                               | 1                                                      | $\rightarrow$                        | 7                                           |
| <b>10</b> REDUCED<br>INEQUALITIES | <b>11</b> SUSTAINABLE CITIES<br>AND COMMUNITIES | 12 RESPONSIBLE<br>CONSUMPTION<br>AND PRODUCTION | 13 CLIMATE ACTION      | <b>14.</b> LIFE BELOW WATER | 15 LIFE<br>ON LAND              | <b>16</b> PEACE, JUSTICE<br>AND STRONG<br>INSTITUTIONS | <b>17</b> PARTNERSHIPS FOR THE GOALS |                                             |
| 7                                 | 7                                               | •                                               | $\rightarrow$          | 7                           | ↓                               | <b>→</b>                                               | •                                    |                                             |