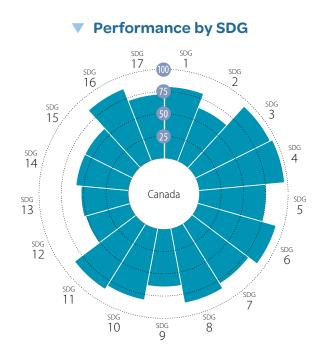

|

## CANADA





#### Current Assessment – SDG Dashboard



### SDG Trends

| 1 NO<br>POVERTY                   | 2 ZERO<br>HUNGER                             | <b>3</b> GOOD HEALTH<br>AND WELL-BEING          | 4 QUALITY<br>EDUCATION   | 5 GENDER<br>EQUALITY        | 6 CLEAN WATER<br>AND SANITATION | 7 AFFORDABLE AND CLEAN ENERGY                          | 8 DECENT WORK AND ECONOMIC GROWTH    | 9 INDUSTRY, INNOVATION<br>AND INFRASTRUCTURE |
|-----------------------------------|----------------------------------------------|-------------------------------------------------|--------------------------|-----------------------------|---------------------------------|--------------------------------------------------------|--------------------------------------|----------------------------------------------|
|