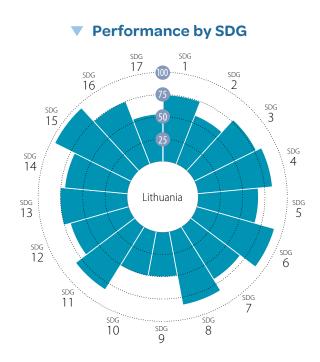

#### Current Assessment – SDG Dashboard

#### SDG Trends

| 1 NO<br>POVERTY                   | 2 ZERO<br>HUNGER                                | <b>3</b> GOOD HEALTH<br>AND WELL-BEING          | 4 QUALITY<br>EDUCATION | <b>5</b> GENDER EQUALITY    | 6 CLEAN WATER<br>AND SANITATION | 7 AFFORDABLE AND<br>CLEAN ENERGY                       | 8 DECENT WORK AND ECONOMIC GROWTH    | 9 INDUSTRY, INNOVATION<br>AND INFRASTRUCTUR |
|-----------------------------------|-------------------------------------------------|-------------------------------------------------|------------------------|-----------------------------|---------------------------------|--------------------------------------------------------|--------------------------------------|---------------------------------------------|
| 1                                 | 7                                               | 7                                               | <b>→</b>               | 7                           | 7                               | 1                                                      | $\rightarrow$                        | 7                                           |
| <b>10</b> REDUCED<br>INEQUALITIES | <b>11</b> SUSTAINABLE CITIES<br>AND COMMUNITIES | 12 RESPONSIBLE<br>CONSUMPTION<br>AND PRODUCTION | 13 CLIMATE ACTION      | <b>14.</b> LIFE BELOW WATER | 15 LIFE<br>ON LAND              | <b>16</b> PEACE, JUSTICE<br>AND STRONG<br>INSTITUTIONS | <b>17</b> PARTNERSHIPS FOR THE GOALS |                                             |
| 7                                 | 7                                               | •                                               | $\rightarrow$          | 7                           | ↓                               | <b>→</b>                                               | •                                    |                                             |