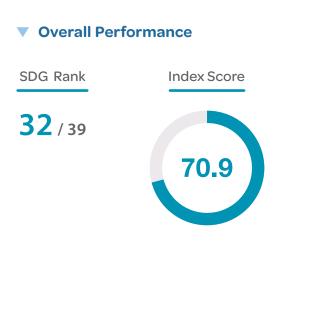

Government revenue excluding grants (% of GDP)<br>Corporate Tax Haven Score (best 0–100 worst)                                  | NA NA • • 100.0 2019 • •                        |
| Financial Secrecy Score (best 0–100 worst)                                                                                                       | 70.8 2020                                       |
| Shifted profits of multinationals (US\$ billion)                                                                                                 | 12.8 2016                                       |
|                                                                                                                                                  |                                                 |

# **UNITED STATES**





#### Current Assessment – SDG Dashboard



### SDG Trends

| 1 NO<br>POVERTY                   | 2 ZERO<br>HUNGER                         | <b>3</b> GOOD HEALTH<br>AND WELL-BEING          | 4 QUALITY<br>EDUCATION   | <b>5</b> GENDER<br>EQUALITY | 6 CLEAN WATER<br>AND SANITATION | 7 AFFORDABLE AND CLEAN ENERGY                          | 8 DECENT WORK AND ECONOMIC GROWTH       | 9 INDUSTRY, INNOVATION<br>AND INFRASTRUCTURE |
|-----------------------------------|------------------------------------------|-------------------------------------------------|--------------------------|-----------------------------|---------------------------------|--------------------------------------------------------|-----------------------------------------|----------------------------------------------|
|