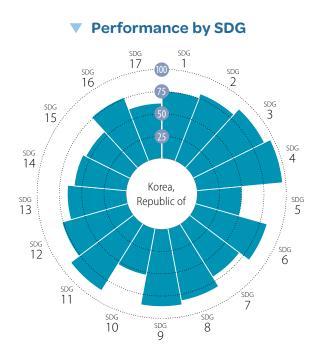

|             | 2019         |        | ٠                           |
| Financial Secrecy Score (best 0–100 worst)                                                                                                       | 62.9        | 2020         | ٠      | ٠                           |
| Shifted profits of multinationals (US\$ billion)                                                                                                 | 11.8        | 2016         | •      |                             |
|                                                                                                                                                  |             |              |        |                             |

# KOREA, REPUBLIC OF





#### Current Assessment – SDG Dashboard



#### SDG Trends

| NO<br>Poverty                     | 2 ZERO<br>HUNGER                                | <b>3</b> GOOD HEALTH<br>AND WELL-BEING          | <b>4</b> QUALITY EDUCATION | 5 GENDER<br>EQUALITY        | 6 CLEAN WATER<br>AND SANITATION | 7 AFFORDABLE AND CLEAN ENERGY                          | 8 DECENT WORK AND ECONOMIC GROWTH    | 9 INDUSTRY, INNOVATION<br>AND INFRASTRUCTUR |
|-----------------------------------|-------------------------------------------------|-------------------------------------------------|----------------------------|-----------------------------|---------------------------------|--------------------------------------------------------|--------------------------------------|---------------------------------------