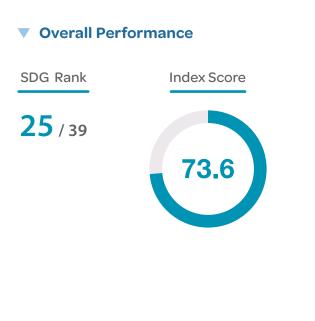

| 0.2 2017           | •      | ->    |
| public finance, including official development assistance (% of GNI)                                                                    |                    |        |       |
| public finance, including official development assistance (% of GNI)<br>Other countries: Government revenue excluding grants (% of GDP) | NA NA              |        |       |
|                                                                                                                                         | NA NA<br>49.6 2019 | •      | •     |
| Other countries: Government revenue excluding grants (% of GDP)                                                                         |                    | •      | •     |

## SPAIN





#### Current Assessment – SDG Dashboard



### SDG Trends

| 1 NO<br>POVERTY                   | 2 ZERO<br>HUNGER                                | <b>3</b> GOOD HEALTH<br>AND WELL-BEING          | 4 QUALITY<br>EDUCATION | 5 GENDER<br>EQUALITY       | 6 CLEAN WATER<br>AND SANITATION | 7 AFFORDABLE AND<br>CLEAN ENERGY                       | 8 DECENT WORK AND ECONOMIC GROWTH       | 9 INDUSTRY, INNOVATION<br>AND INFRASTRUCTURI |
|-----------------------------------|-------------------------------------------------|-------------------------------------------------|------------------------|----------------------------|---------------------------------|--------------------------------------------------------|-----------------------------------------|-----------------------------------------