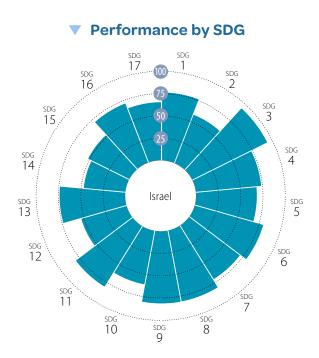

development assistance (% of GNI) | 0.3   | 2017         | •    | 4    |
| Other countries: Government revenue excluding grants (% of GDP)                                                                             | NA    | NA           | •    |      |
|                                                                                                                                             |       | 2019         | •    |      |
| Corporate lax maven score (dest 0–100 worst)                                                                                                |       |              |      |      |
| Corporate Tax Haven Score (best 0–100 worst)<br>Financial Secrecy Score (best 0–100 worst)                                                  | 48.2  | 2020         | •    |      |





#### Current Assessment – SDG Dashboard



### SDG Trends

| 1 NO<br>POVERTY                   | 2 ZERO<br>HUNGER                                | <b>3</b> GOOD HEALTH<br>AND WELL-BEING          | 4 QUALITY<br>EDUCATION   | 5 GENDER<br>EQUALITY       | 6 CLEAN WATER<br>AND SANITATION | 7 AFFORDABLE AND CLEAN ENERGY                          | 8 DECENT WORK AND ECONOMIC GROWTH    | 9 INDUSTRY, INNOVATION<br>AND INFRASTRUCTURE |
|-----------------------------------|-------------------------------------------------|-------------------------------------------------|--------------------------|----------------------------|---------------------------------|--------------------------------------------------------|--------------------------------------|---------------------------------------------