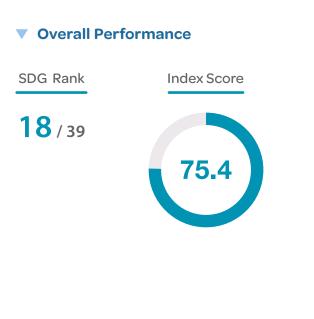

|          |
| Other countries: Government revenue excluding grants (% of GDP)                                                                                   |       | NA<br>2019   |        |          |
| Corporate Tax Haven Score (best 0–100 worst)<br>Financial Secrecy Score (best 0–100 worst)                                                        |       | 2019         |        | •        |
| Shifted profits of multinationals (US\$ billion)                                                                                                  |       | 2020         |        | •        |
| 1                                                                                                                                                 |       |              |        |          |

# PORTUGAL





#### Current Assessment – SDG Dashboard



### SDG Trends

| 1 NO<br>POVERTY                   | 2 ZERO<br>HUNGER                                | <b>3</b> GOOD HEALTH<br>AND WELL-BEING          | 4 QUALITY<br>EDUCATION | <b>5</b> GENDER EQUALITY    | 6 CLEAN WATER<br>AND SANITATION | 7 AFFORDABLE AND CLEAN ENERGY                          | 8 DECENT WORK AND ECONOMIC GROWTH       | <b>9</b> INDUSTRY, INNOVATIO<br>AND INFRASTRUCTUR |
|-----------------------------------|-------------------------------------------------|-------------------------------------------------|------------------------|-----------------------------|---------------------------------|--------------------------------------------------------|-----------------------------------------|----------------------------------