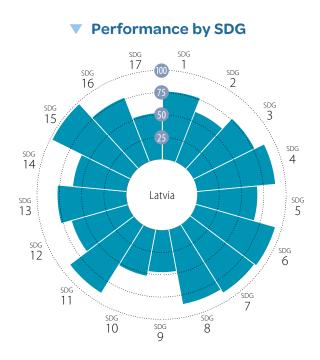

#### Current Assessment – SDG Dashboard

#### SDG Trends

| 1 NO<br>POVERTY                   | 2 ZERO<br>HUNGER                                | <b>3</b> GOOD HEALTH<br>AND WELL-BEING          | 4 QUALITY<br>EDUCATION | <b>5</b> GENDER EQUALITY    | 6 CLEAN WATER<br>AND SANITATION | 7 AFFORDABLE AND<br>CLEAN ENERGY                       | 8 DECENT WORK AND ECONOMIC GROWTH    | 9 INDUSTRY, INNOVATION<br>AND INFRASTRUCTUR |
|-----------------------------------|-------------------------------------------------|-------------------------------------------------|------------------------|-----------------------------|---------------------------------|--------------------------------------------------------|--------------------------------------|---------------------------------------------|
| 1                                 | 7                                               | 7                                               | <b>→</b>               | 7                           | 7                               | 1                                                      | $\rightarrow$                        | 7                                           |
| <b>10</b> REDUCED<br>INEQUALITIES | <b>11</b> SUSTAINABLE CITIES<br>AND COMMUNITIES | 12 RESPONSIBLE<br>CONSUMPTION<br>AND PRODUCTION | 13 CLIMATE ACTION      | <b>14.</b> LIFE BELOW WATER | 15 LIFE<br>ON LAND              | <b>16</b> PEACE, JUSTICE<br>AND STRONG<br>INSTITUTIONS | <b>17</b> PARTNERSHIPS FOR THE GOALS |                                             |
| 7                                 | 7                                               | •                                               | $\rightarrow$          | 7                           | ↓                               | <b>→</b>                                               | •                                    |                                             |