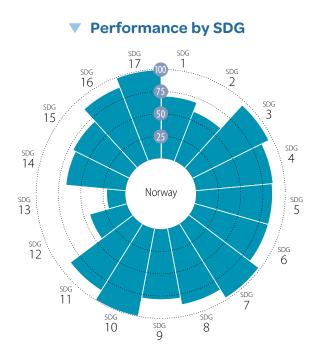

|
| Other countries: Government revenue excluding grants (% of GDP)<br>Corporate Tax Haven Score (best 0–100 worst)                                   |               | NA<br>2019   |   |          |
| Financial Secrecy Score (best 0–100 worst)                                                                                                        |               | 2019         |   | •        |
| Shifted profits of multinationals (US\$ billion)                                                                                                  |               | 2020         |   | •        |
|                                                                                                                                                   |               |              |   |          |

## NORWAY





### Current Assessment – SDG Dashboard



### SDG Trends

| 1 NO<br>Poverty                   | 2 ZERO<br>HUNGER                                | <b>3</b> GOOD HEALTH<br>AND WELL-BEING          | 4 QUALITY<br>EDUCATION | 5 GENDER<br>EQUALITY       | 6 CLEAN WATER<br>AND SANITATION | 7 AFFORDABLE AND CLEAN ENERGY                          | 8 DECENT WORK AND ECONOMIC GROWTH       | 9 INDUSTRY, INNOVATION<br>AND INFRASTRUCTURE |
|-----------------------------------|-------------------------------------------------|-------------------------------------------------|------------------------|----------------------------|---------------------------------|--------------------------------------------------------|-----------------------------------------|--------------------------------------------