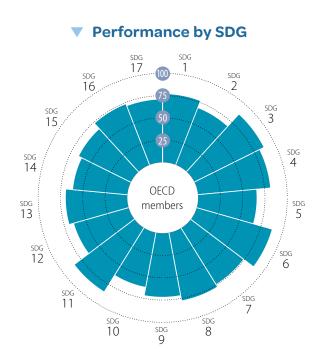

|                             |               |
| public finance, including official development assistance (% of GNI)<br>Other countries: Government revenue excluding grants (% of GDP)                       | NA NA 🗨                     | -             |
| public finance, including official development assistance (% of GNI)                                                                                          | NA NA •<br>43.2 2019 •      | •             |
| public finance, including official development assistance (% of GNI)<br>Other countries: Government revenue excluding grants (% of GDP)                       |                             | •             |

## **OECD MEMBERS**





#### Current Assessment – SDG Dashboard



#### SDG Trends

| 1 NO<br>Poverty                   | 2 ZERO<br>HUNGER                                | <b>3</b> GOOD HEALTH<br>AND WELL-BEING          | 4 QUALITY<br>EDUCATION | <b>5</b> GENDER EQUALITY   | 6 CLEAN WATER<br>AND SANITATION | <b>7</b> AFFORDABLE AND CLEAN ENERGY                   | 8 DECENT WORK AND ECONOMIC GROWTH    | 9 INDUSTRY, INNOVATION<br>AND INFRASTRUCTURE |
|-----------------------------------|-------------------------------------------------|-------------------------------------------------|------------------------|----------------------------|---------------------------------|--------------------------------------------------------|--------------------------------------|----------------------------------------------|