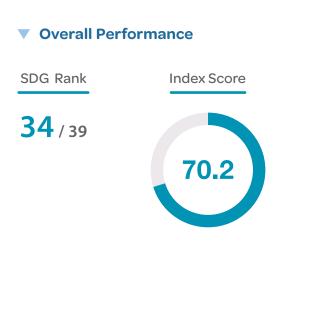

r>0.0<br>5.7<br>71.3<br>5.3<br>100.0<br>80.0<br>0.0<br>2.0<br>14.6<br>76.6<br>14.2<br>0.7<br>14.2<br>0.7<br>NA<br>52.3<br>51.7                                                                         | 2014<br>2014<br>2018<br>2018<br>2019<br>2018<br>2017<br>2018<br>2017<br>2018<br>2019<br>2019<br>2019<br>2019<br>2017<br>2016<br>2017<br>2016<br>2017<br>2016<br>2017<br>2016 |                            | $\begin{array}{c} \uparrow \rightarrow \bullet \\ \bullet$                                                                                                                                                                                                                                                                                                                                    |

# GREECE





### Current Assessment – SDG Dashboard



### SDG Trends

| 1 NO<br>POVERTY                   | 2 ZERO<br>HUNGER                                | <b>3</b> GOOD HEALTH<br>AND WELL-BEING          | 4 QUALITY<br>EDUCATION   | <b>5</b> GENDER<br>EQUALITY | 6 CLEAN WATER<br>AND SANITATION | 7 AFFORDABLE AND<br>CLEAN ENERGY                       | 8 DECENT WORK AND ECONOMIC GROWTH    | <b>9</b> INDUSTRY, INNOVATION<br>AND INFRASTRUCTUR |
|-----------------------------------|-------------------------------------------------|-------------------------------------------------|--------------------------|-----------------------------|---------------------------------|--------------------------------------------------------|--------------------------------------|------------------------------------