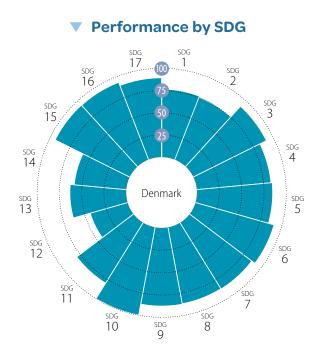

|
| public finance, including official development assistance (% of GNI)<br>Other countries: Government revenue excluding grants (% of GDP)                                                 | NA           |              | ~        |                             |
| public finance, including official development assistance (% of GNI)<br>Other countries: Government revenue excluding grants (% of GDP)<br>Corporate Tax Haven Score (best 0–100 worst) | 58.9         | 2019         |          | •                           |
| public finance, including official development assistance (% of GNI)<br>Other countries: Government revenue excluding grants (% of GDP)                                                 | 58.9<br>55.4 |              | •        | •                           |

# DENMARK





#### Current Assessment – SDG Dashboard



### SDG Trends

| 1 NO<br>POVERTY                   | 2 ZERO<br>HUNGER                                | <b>3</b> GOOD HEALTH<br>AND WELL-BEING          | 4 QUALITY<br>EDUCATION   | <b>5</b> GENDER EQUALITY    | 6 CLEAN WATER<br>AND SANITATION | 7 AFFORDABLE AND CLEAN ENERGY                          | 8 DECENT WORK AND ECONOMIC GROWTH       | 9 INDUSTRY, INNOVATIO<br>AND INFRASTRUCTUR |
|-----------------------------------|-------------------------------------------------|-------------------------------------------------|--------------------------|-----------------------------|---------------------------------|--------------------------------------------------------|-----------------------------------------|---------------------------------------