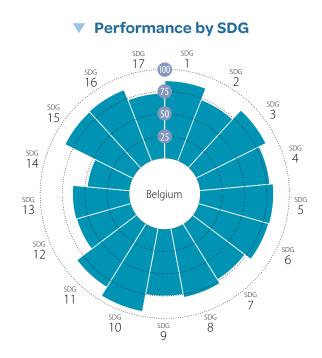

|                  |

## BELGIUM





#### Current Assessment – SDG Dashboard



### SDG Trends

| 1 NO<br>POVERTY                   | 2 ZERO<br>HUNGER                                | <b>3</b> GOOD HEALTH<br>AND WELL-BEING          | 4 QUALITY<br>EDUCATION | <b>5</b> GENDER<br>EQUALITY | 6 CLEAN WATER<br>AND SANITATION | 7 AFFORDABLE AND CLEAN ENERGY                          | 8 DECENT WORK AND ECONOMIC GROWTH    | 9 INDUSTRY, INNOVATIO<br>AND INFRASTRUCTUR |
|-----------------------------------|-------------------------------------------------|-------------------------------------------------|------------------------|-----------------------------|---------------------------------|--------------------------------------------------------|--------------------------------------|--------------------------------------------|
| →