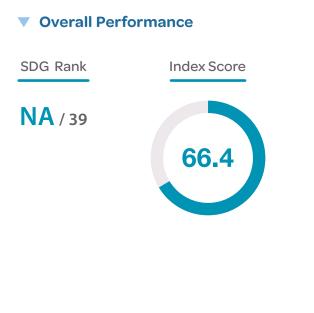

|            | NA           | •      | ٠      |
| Government spending on health and education (% of GDP)<br>For high-income and all OECD DAC countries: International concessional<br>public finance, including official development assistance (% of GNI)                                                                    | NA         |              |        | •      |
| Government spending on health and education (% of GDP)<br>For high-income and all OECD DAC countries: International concessional<br>public finance, including official development assistance (% of GNI)<br>Other countries: Government revenue excluding grants (% of GDP) | NA<br>32.3 | NA           | ٠      | •      |

## **OECD-LAC MEMBERS**





#### Current Assessment – SDG Dashboard



#### SDG Trends

| 1 NO<br>POVERTY                   | 2 ZERO<br>HUNGER                                | <b>3</b> GOOD HEALTH<br>AND WELL-BEING          | 4 QUALITY<br>EDUCATION   | 5 GENDER<br>EQUALITY       | 6 CLEAN WATER<br>AND SANITATION | 7 AFFORDABLE AND<br>CLEAN ENERGY                       | 8 DECENT WORK AND ECONOMIC GROWTH       | 9 INDUSTRY, INNOVATION<br>AND INFRASTRUCTUR |
|-----------------------------------|-------------------------------------------------|-------------------------------------------------|--------------------------|----------------------------|---------------------------------|--------------------------------------------------------|-----------------------------------------|-------------------------------------