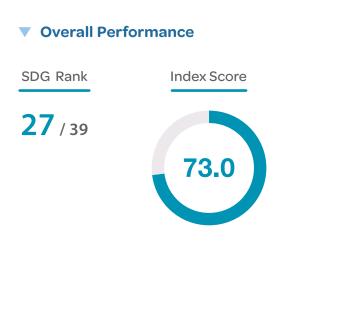

|             | 2019         |        | ٠                           |
| Financial Secrecy Score (best 0–100 worst)                                                                                                       | 62.9        | 2020         | ٠      | ٠                           |
| Shifted profits of multinationals (US\$ billion)                                                                                                 | 11.8        | 2016         | •      |                             |
|                                                                                                                                                  |             |              |        |                             |

# KOREA, REPUBLIC OF





#### Current Assessment – SDG Dashboard



#### SDG Trends

| NO<br>Poverty                     | 2 ZERO<br>HUNGER                                | <b>3</b> GOOD HEALTH<br>AND WELL-BEING          | <b>4</b> QUALITY EDUCATION | 5 GENDER<br>EQUALITY        | 6 CLEAN WATER<br>AND SANITATION | 7 AFFORDABLE AND CLEAN ENERGY                          | 8 DECENT WORK AND ECONOMIC GROWTH    | 9 INDUSTRY, INNOVATION<br>AND INFRASTRUCTUR |
|-----------------------------------|-------------------------------------------------|-------------------------------------------------|----------------------------|-----------------------------|---------------------------------|--------------------------------------------------------|--------------------------------------|-------------------------------------