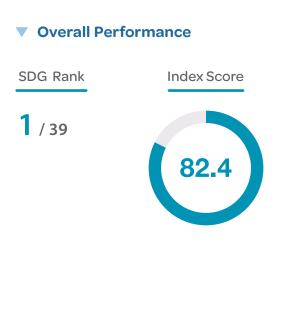

2018       ●         0.8       2019       ●         0.0       2018       ●         3.6       2018       ●         0.7       2017       ●         1.4       2018       ●         7.7.5       2019       ●         1.4.4       2018       ●         1.4.5       2019       ●         1.4.8       2019       ●         10.0.0       2018       ●         62.0       2019       ●         1.9       2019       ●         1.9       2017       ●         126.9       2017       ●         10.6       2016       ●         10.6       2016       ●         10.7       2017       ●         10.8       2017       ●         10.4       2017       ●         10.5       2017       ●         10.4       2017       ●         10.5       2017       ●         10.4       NA       NA         54.5       2019       ● |

# SWEDEN





### Current Assessment – SDG Dashboard



### SDG Trends

| 1 NO<br>Poverty                   | 2 ZERO<br>HUNGER                                | <b>3</b> GOOD HEALTH<br>AND WELL-BEING          | 4 QUALITY<br>EDUCATION   | 5 GENDER<br>EQUALITY        | 6 CLEAN WATER<br>AND SANITATION | 7 AFFORDABLE AND<br>CLEAN ENERGY                       | 8 DECENT WORK AND ECONOMIC GROWTH       | <b>9</b> INDUSTRY, INNOVATION<br>AND INFRASTRUCTUR |
|-----------------------------------|-------------------------------------------------|-------------------------------------------------|--------------------------|-----------------------------|---------------------------------|--------------------------------------------------------|-----------------------------------------|------------------------------