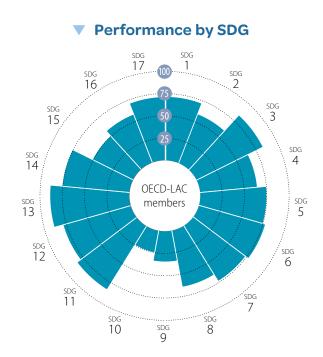

|            | NA           | •      | ٠      |
| Government spending on health and education (% of GDP)<br>For high-income and all OECD DAC countries: International concessional<br>public finance, including official development assistance (% of GNI)                                                                    | NA         |              |        | •      |
| Government spending on health and education (% of GDP)<br>For high-income and all OECD DAC countries: International concessional<br>public finance, including official development assistance (% of GNI)<br>Other countries: Government revenue excluding grants (% of GDP) | NA<br>32.3 | NA           | ٠      | •      |

## **OECD-LAC MEMBERS**





#### Current Assessment – SDG Dashboard



#### SDG Trends

| 1 NO<br>POVERTY                   | 2 ZERO<br>HUNGER                                | <b>3</b> GOOD HEALTH<br>AND WELL-BEING          | 4 QUALITY<br>EDUCATION   | 5 GENDER<br>EQUALITY       | 6 CLEAN WATER<br>AND SANITATION | 7 AFFORDABLE AND<br>CLEAN ENERGY                       | 8 DECENT WORK AND ECONOMIC GROWTH       | 9 INDUSTRY, INNOVATION<br>AND INFRASTRUCTUR |
|-----------------------------------|-------------------------------------------------|-------------------------------------------------|--------------------------|----------------------------|---------------------------------|--------------------------------------------------------|-----------------------------------------|---------------------------------------