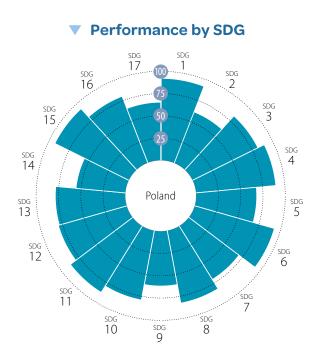

(% of GDP)                                                                                                 | NA       | NA             |       | •    |
|   | Corporate Tax Haven Score (best 0–100 worst)                                                                                                                    | 0.0      | 2019           | •     | •    |
|   |                                                                                                                                                                 |          |                |       |      |
|   | Financial Secrecy Score (best 0–100 worst)<br>Shifted profits of multinationals (US\$ billion)                                                                  |          | 2020<br>2016   |       | •    |

## POLAND





#### Current Assessment – SDG Dashboard



### SDG Trends

| 1 NO<br>Poverty                   | 2 ZERO<br>HUNGER                                | <b>3</b> GOOD HEALTH<br>AND WELL-BEING          | 4 QUALITY<br>EDUCATION   | 5 GENDER<br>EQUALITY       | 6 CLEAN WATER<br>AND SANITATION | 7 AFFORDABLE AND CLEAN ENERGY                          | 8 DECENT WORK AND ECONOMIC GROWTH    | 9 INDUSTRY, INNOVATIO<br>AND INFRASTRUCTUR |
|-----------------------------------|-------------------------------------------------|-------------------------------------------------|--------------------------|----------------------------|---------------------------------|--------------------------------------------------------|--------------------------------------|--------------------------------------------|
|