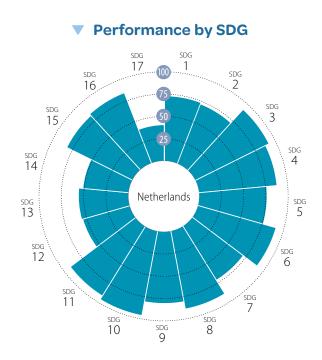

#### Current Assessment – SDG Dashboard

#### SDG Trends

| 1 NO<br>POVERTY                   | 2 ZERO<br>HUNGER                                | <b>3</b> GOOD HEALTH<br>AND WELL-BEING          | 4 QUALITY<br>EDUCATION | <b>5</b> GENDER EQUALITY    | 6 CLEAN WATER<br>AND SANITATION | 7 AFFORDABLE AND<br>CLEAN ENERGY                       | 8 DECENT WORK AND ECONOMIC GROWTH    | 9 INDUSTRY, INNOVATION<br>AND INFRASTRUCTUR |
|-----------------------------------|-------------------------------------------------|-------------------------------------------------|------------------------|-----------------------------|---------------------------------|--------------------------------------------------------|--------------------------------------|---------------------------------------------|
| 1                                 | 7                                               | 7                                               | <b>→</b>               | 7                           | 7                               | 1                                                      | $\rightarrow$                        | 7                                           |
| <b>10</b> REDUCED<br>INEQUALITIES | <b>11</b> SUSTAINABLE CITIES<br>AND COMMUNITIES | 12 RESPONSIBLE<br>CONSUMPTION<br>AND PRODUCTION | 13 CLIMATE ACTION      | <b>14.</b> LIFE BELOW WATER | 15 LIFE<br>ON LAND              | <b>16</b> PEACE, JUSTICE<br>AND STRONG<br>INSTITUTIONS | <b>17</b> PARTNERSHIPS FOR THE GOALS |                                             |
| 7                                 | 7                                               | •                                               | $\rightarrow$          | 7                           | ↓                               | <b>→</b>                                               | •                                    |                                             |