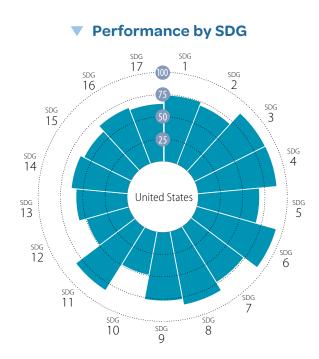

overnment revenue excluding grants (% of GDP)<br>Corporate Tax Haven Score (best 0–100 worst)                                  | NA NA • • 100.0 2019 • •                        |
| Financial Secrecy Score (best 0–100 worst)                                                                                                       | 70.8 2020                                       |
| Shifted profits of multinationals (US\$ billion)                                                                                                 | 12.8 2016                                       |
|                                                                                                                                                  |                                                 |

# **UNITED STATES**





#### Current Assessment – SDG Dashboard



### SDG Trends

| 1 NO<br>POVERTY                   | 2 ZERO<br>HUNGER                         | <b>3</b> GOOD HEALTH<br>AND WELL-BEING          | 4 QUALITY<br>EDUCATION   | <b>5</b> GENDER<br>EQUALITY | 6 CLEAN WATER<br>AND SANITATION | 7 AFFORDABLE AND CLEAN ENERGY                          | 8 DECENT WORK AND ECONOMIC GROWTH       | 9 INDUSTRY, INNOVATION<br>AND INFRASTRUCTURE |
|-----------------------------------|------------------------------------------|-------------------------------------------------|--------------------------|-----------------------------|---------------------------------|--------------------------------------------------------|-----------------------------------------|----------------------------------------------|
| 7