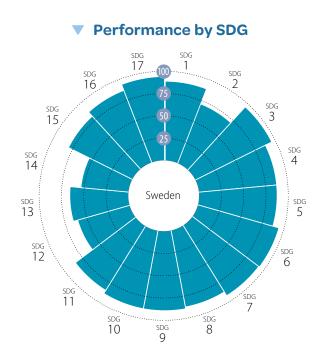

2018       ●         0.8       2019       ●         0.0       2018       ●         3.6       2018       ●         0.7       2017       ●         1.4       2018       ●         7.7.5       2019       ●         1.4.4       2018       ●         1.4.5       2019       ●         1.4.8       2019       ●         10.0.0       2018       ●         62.0       2019       ●         1.9       2019       ●         1.9       2017       ●         126.9       2017       ●         10.6       2016       ●         10.6       2016       ●         10.7       2017       ●         10.8       2017       ●         10.4       2017       ●         10.5       2017       ●         10.4       2017       ●         10.5       2017       ●         10.4       NA       NA         54.5       2019       ● |

# SWEDEN





### Current Assessment – SDG Dashboard



### SDG Trends

| 1 NO<br>Poverty                   | 2 ZERO<br>HUNGER                                | <b>3</b> GOOD HEALTH<br>AND WELL-BEING          | 4 QUALITY<br>EDUCATION   | 5 GENDER<br>EQUALITY        | 6 CLEAN WATER<br>AND SANITATION | 7 AFFORDABLE AND<br>CLEAN ENERGY                       | 8 DECENT WORK AND ECONOMIC GROWTH       | <b>9</b> INDUSTRY, INNOVATION<br>AND INFRASTRUCTUR |
|-----------------------------------|-------------------------------------------------|-------------------------------------------------|--------------------------|-----------------------------|---------------------------------|--------------------------------------------------------|-----------------------------------------|--------------------------------