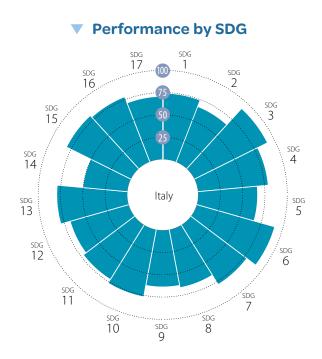

Other countries: Government revenue excluding grants (% of GDP)                                                                                   | NA         |              |       | ٠        |
| Corporate Tax Haven Score (best 0–100 worst)                                                                                                      |            | 2019         |       | •        |
| Financial Secrecy Score (best 0–100 worst)                                                                                                        |            | 2020         |       | •        |
| Shifted profits of multinationals (US\$ billion)                                                                                                  | 2.4        | 2016         | •     | •        |

## ITALY





#### Current Assessment – SDG Dashboard



### SDG Trends

| 1 NO<br>POVERTY                   | 2 ZERO<br>HUNGER                                | <b>3</b> GOOD HEALTH<br>AND WELL-BEING          | 4 QUALITY<br>EDUCATION   | 5 GENDER<br>EQUALITY       | 6 CLEAN WATER<br>AND SANITATION | 7 AFFORDABLE AND CLEAN ENERGY                          | 8 DECENT WORK AND ECONOMIC GROWTH       | 9 INDUSTRY, INNOVATION<br>AND INFRASTRUCTURI |
|-----------------------------------|-------------------------------------------------|-------------------------------------------------|--------------------------|----------------------------|---------------------------------|--------------------------------------------------------|-----------------------------------------|---------------------------------------