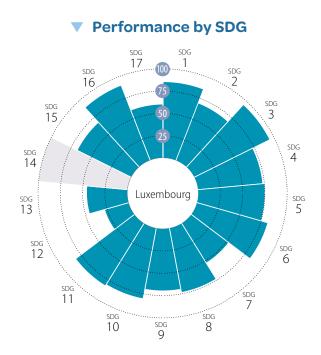

(% of GDP)                                                                                                 | NA    |                | •      |          |
| Corporate Tax Haven Score (best 0–100 worst)                                                                                                                    |       | 2019           |        | •        |
| Financial Secrecy Score (best 0–100 worst)                                                                                                                      |       | 2020           |        | •        |
| Shifted profits of multinationals (US\$ billion)                                                                                                                | NA    | NA             | -      | -        |

### LUXEMBOURG





#### Current Assessment – SDG Dashboard



### SDG Trends

| 1 NO<br>POVERTY                | 2 ZERO<br>HUNGER                                | <b>3</b> GOOD HEALTH<br>AND WELL-BEING          | 4 QUALITY<br>EDUCATION   | 5 GENDER<br>EQUALITY       | 6 CLEAN WATER<br>AND SANITATION | 7 AFFORDABLE AND CLEAN ENERGY                          | 8 DECENT WORK AND ECONOMIC GROWTH    | <b>9</b> INDUSTRY, INNOVATIO<br>AND INFRASTRUCTUR |
|--------------------------------|-------------------------------------------------|-------------------------------------------------|--------------------------|----------------------------|---------------------------------|--------------------------------------------------------|--------------------------------------|----------------------------------------------