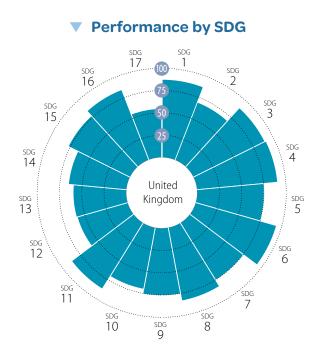

dom Index (best 0–100 worst)<br>Persons held in prison (per 100,000 population)<br><b>SDG17 – Partnerships for the Goals</b><br>Government spending on health and education (% of GDP)<br>For high-income and all OECD DAC countries: International concessional<br>public finance, including official development assistance (% of GNI)<br>Other countries: Government revenue excluding grants (% of GDP)                                                 | 50.5 2019<br>61.6 2014<br>33.8 2014<br>0.0 2018<br>2.5 2018<br>4.4 2018<br>0.9 2019<br>0.0 2018<br>0.7 2018<br>4.3 2012<br>30.6 2018<br>63.1 2019<br>4.3 2019<br>4.3 2019<br>4.3 2019<br>9.8 2018<br>39.0 2019<br>5.9 2016<br>0.3 2019<br>5.2.8 2019<br>322.0 2017<br>7.0 2015<br>NA NA<br>30.7 2018            |                   |    |

### UNITED KINGDOM





#### Current Assessment – SDG Dashboard



#### SDG Trends

| 1 NO<br>POVERTY            | 2 ZERO<br>HUNGER                                | <b>3</b> GOOD HEALTH<br>AND WELL-BEING          | 4 QUALITY<br>EDUCATION   | 5 GENDER<br>EQUALITY   | 6 CLEAN WATER<br>AND SANITATION | 7 AFFORDABLE AND CLEAN ENERGY                          | 8 DECENT WORK AND ECONOMIC GROWTH       | 9 INDUSTRY, INNOVATION<br>AND INFRASTRUCTUR |
|----------------------------|-------------------------------------------------|-------------------------------------------------|--------------------------|------------------------|---------------------------------|--------------------------------------------------------|-----------------------------------------|---------------------------------------------|
| 7