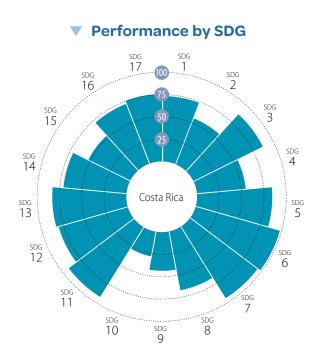

|                                                                                                                                |

# **COSTA RICA**





#### Current Assessment – SDG Dashboard



### SDG Trends

| 1 NO<br>Poverty                   | 2 ZERO<br>HUNGER                         | <b>3</b> GOOD HEALTH<br>AND WELL-BEING          | 4 QUALITY<br>EDUCATION   | 5 GENDER<br>EQUALITY        | 6 CLEAN WATER<br>AND SANITATION | 7 AFFORDABLE AND<br>CLEAN ENERGY                       | 8 DECENT WORK AND ECONOMIC GROWTH    | 9 INDUSTRY, INNOVATION<br>AND INFRASTRUCTURE |
|-----------------------------------|------------------------------------------|-------------------------------------------------|--------------------------|-----------------------------|---------------------------------|--------------------------------------------------------|--------------------------------------|----------------------------------------------|
| 7