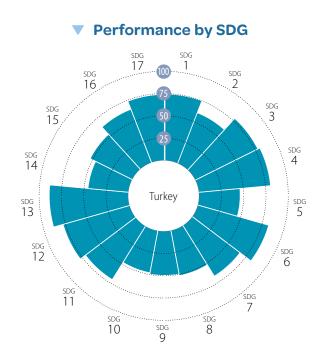

|          |              |   |     |
| Other countries: Government revenue excluding grants (% of GDP)                                                                      | NA       |              |   | (   |
| Corporate Tax Haven Score (best 0–100 worst)                                                                                         |          | 2019         |   |     |
| Financial Secrecy Score (best 0–100 worst)<br>Shifted profits of multinationals (US\$ billion)                                       |          | 2020         |   |     |
|                                                                                                                                      | _/~)     | 2016         |   | . ( |

## TURKEY





#### Current Assessment – SDG Dashboard



### SDG Trends

| 1 NO<br>POVERTY                   | 2 ZERO<br>HUNGER                                | <b>3</b> GOOD HEALTH<br>AND WELL-BEING          | 4 QUALITY<br>EDUCATION | <b>5</b> GENDER<br>EQUALITY | 6 CLEAN WATER<br>AND SANITATION | 7 AFFORDABLE AND CLEAN ENERGY                          | 8 DECENT WORK AND ECONOMIC GROWTH       | 9 INDUSTRY, INNOVATION<br>AND INFRASTRUCTURE |
|-----------------------------------|-------------------------------------------------|-------------------------------------------------|------------------------|-----------------------------|---------------------------------|--------------------------------------------------------|-----------------------------------------|-----------------------------------------