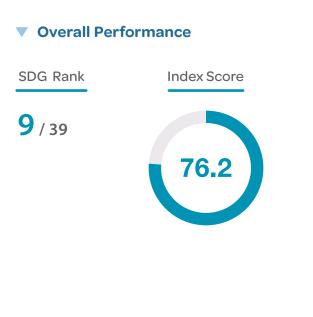

| NA      | •     |     |
|                                                                                                                                                |                | 2019    | •     |     |
| Orborate Lay Haven Score (best ()=100 worst)                                                                                                   | 10.0           |         |       | 1   |
|                                                                                                                                                | 71.0           | 2020    |       |     |
| Corporate Tax Haven Score (best 0–100 worst)<br>Financial Secrecy Score (best 0–100 worst)<br>Shifted profits of multinationals (US\$ billion) | 71.8<br>-104.6 | 2020    |       | 1   |

### **NEW ZEALAND**





#### Current Assessment – SDG Dashboard



#### SDG Trends

| 1 NO<br>POVERTY                   | 2 ZERO<br>HUNGER                                | <b>3</b> GOOD HEALTH<br>AND WELL-BEING          | 4 QUALITY<br>EDUCATION   | <b>5</b> Gender Equality   | 6 CLEAN WATER<br>AND SANITATION | <b>7</b> AFFORDABLE AND CLEAN ENERGY                   | 8 DECENT WORK AND ECONOMIC GROWTH       | 9 INDUSTRY, INNOVATION<br>AND INFRASTRUCTUR |
|-----------------------------------|-------------------------------------------------|-------------------------------------------------|--------------------------|----------------------------|---------------------------------|--------------------------------------------------------|-----------------------------------------|-------------------------------------