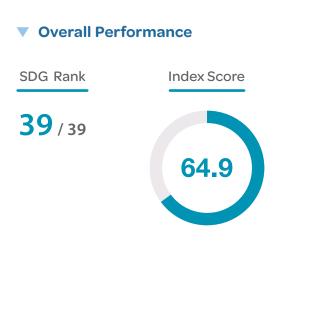

| 72.4<br>55.5 |              | •      | •        |





#### Current Assessment – SDG Dashboard



### SDG Trends

| 1 NO<br>Poverty                   | 2 ZERO<br>HUNGER                                | <b>3</b> GOOD HEALTH<br>AND WELL-BEING          | 4 QUALITY<br>EDUCATION | <b>5</b> GENDER EQUALITY   | 6 CLEAN WATER<br>AND SANITATION | 7 AFFORDABLE AND CLEAN ENERGY                          | 8 DECENT WORK AND ECONOMIC GROWTH       | <b>9</b> INDUSTRY, INNOVATION<br>AND INFRASTRUCTURE |
|-----------------------------------|-------------------------------------------------|-------------------------------------------------|------------------------|----------------------------|---------------------------------|--------------------------------------------------------|-----------------------------------------|----------------------------------