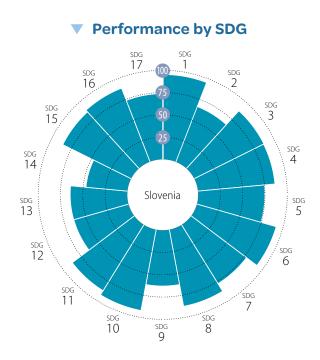

#### Current Assessment – SDG Dashboard

#### SDG Trends

| 1 NO<br>POVERTY                   | 2 ZERO<br>HUNGER                                | <b>3</b> GOOD HEALTH<br>AND WELL-BEING          | 4 QUALITY<br>EDUCATION | <b>5</b> GENDER EQUALITY    | 6 CLEAN WATER<br>AND SANITATION | 7 AFFORDABLE AND<br>CLEAN ENERGY                       | 8 DECENT WORK AND ECONOMIC GROWTH    | 9 INDUSTRY, INNOVATION<br>AND INFRASTRUCTUR |
|-----------------------------------|-------------------------------------------------|-------------------------------------------------|------------------------|-----------------------------|---------------------------------|--------------------------------------------------------|--------------------------------------|---------------------------------------------|
| 1                                 | 7                                               | 7                                               | <b>→</b>               | 7                           | 7                               | 1                                                      | $\rightarrow$                        | 7                                           |
| <b>10</b> REDUCED<br>INEQUALITIES | <b>11</b> SUSTAINABLE CITIES<br>AND COMMUNITIES | 12 RESPONSIBLE<br>CONSUMPTION<br>AND PRODUCTION | 13 CLIMATE ACTION      | <b>14.</b> LIFE BELOW WATER | 15 LIFE<br>ON LAND              | <b>16</b> PEACE, JUSTICE<br>AND STRONG<br>INSTITUTIONS | <b>17</b> PARTNERSHIPS FOR THE GOALS |                                             |
| 7                                 | 7                                               | •                                               | $\rightarrow$          | 7                           | ↓                               | <b>→</b>                                               | •                                    |                                             |