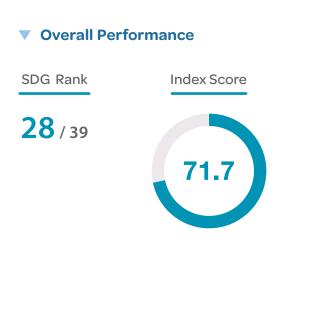

| 68.1  | 2019         | ٠      | ٠        |
| Financial Secrecy Score (best 0–100 worst)                                                                                                                               |       | 2020         |        | ۲        |
| Shifted profits of multinationals (US\$ billion)                                                                                                                         | 0.3   | 2016         | •      |          |
|                                                                                                                                                                          |       |              |        |          |

# LITHUANIA





#### Current Assessment – SDG Dashboard



### SDG Trends

| 1 NO<br>Poverty                   | 2 ZERO<br>HUNGER                         | <b>3</b> GOOD HEALTH<br>AND WELL-BEING          | 4 QUALITY<br>EDUCATION   | 5 GENDER<br>EQUALITY       | 6 CLEAN WATER<br>AND SANITATION | 7 AFFORDABLE AND<br>CLEAN ENERGY                       | 8 DECENT WORK AND ECONOMIC GROWTH    | 9 INDUSTRY, INNOVATION<br>AND INFRASTRUCTURI |
|-----------------------------------|------------------------------------------|-------------------------------------------------|--------------------------|----------------------------|---------------------------------|--------------------------------------------------------|--------------------------------------|----------------------------------------------|
| 7