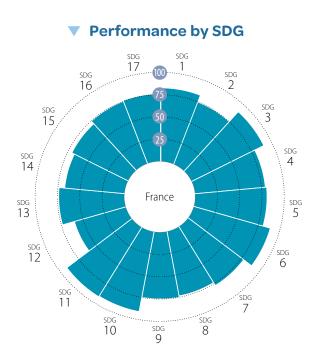

| 0.4          | 2017 | •      | ♦            |
| Other countries: Government revenue excluding grants (% of GDP)                                                                   | NA           | NA   |        | ٠            |
| Corporate Tax Haven Score (best 0–100 worst)                                                                                      | 55.0         | 2019 | ٠      | ٠            |
| Financial Secrecy Score (best 0–100 worst)                                                                                        | 52.1         |      |        | ٠            |
| Shifted profits of multinationals (US\$ billion)                                                                                  | 3.2          | 2016 | •      |              |

# FRANCE





### Current Assessment – SDG Dashboard



### SDG Trends

| 1 NO<br>POVERTY                   | 2 ZERO<br>HUNGER                                | <b>3</b> GOOD HEALTH<br>AND WELL-BEING          | 4 QUALITY<br>EDUCATION   | 5 GENDER<br>EQUALITY       | 6 CLEAN WATER<br>AND SANITATION | 7 AFFORDABLE AND<br>CLEAN ENERGY                       | 8 DECENT WORK AND ECONOMIC GROWTH    | <b>9</b> INDUSTRY, INNOVATION<br>AND INFRASTRUCTUR |
|-----------------------------------|-------------------------------------------------|-------------------------------------------------|--------------------------|----------------------------|---------------------------------|--------------------------------------------------------|--------------------------------------|----------------------------------------