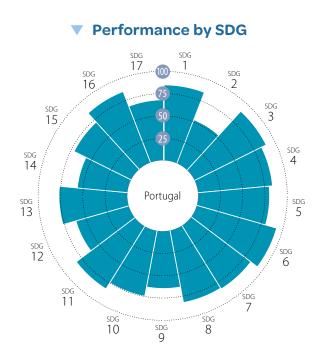

|          |
| Other countries: Government revenue excluding grants (% of GDP)                                                                                   |       | NA<br>2019   |        |          |
| Corporate Tax Haven Score (best 0–100 worst)<br>Financial Secrecy Score (best 0–100 worst)                                                        |       | 2019         |        | •        |
| Shifted profits of multinationals (US\$ billion)                                                                                                  |       | 2020         |        | •        |
| 1                                                                                                                                                 |       |              |        |          |

# PORTUGAL





#### Current Assessment – SDG Dashboard



### SDG Trends

| 1 NO<br>POVERTY                   | 2 ZERO<br>HUNGER                                | <b>3</b> GOOD HEALTH<br>AND WELL-BEING          | 4 QUALITY<br>EDUCATION | <b>5</b> GENDER EQUALITY    | 6 CLEAN WATER<br>AND SANITATION | 7 AFFORDABLE AND CLEAN ENERGY                          | 8 DECENT WORK AND ECONOMIC GROWTH       | <b>9</b> INDUSTRY, INNOVATIO<br>AND INFRASTRUCTUR |
|-----------------------------------|-------------------------------------------------|-------------------------------------------------|------------------------|-----------------------------|---------------------------------|--------------------------------------------------------|-----------------------------------------|------------------------------------