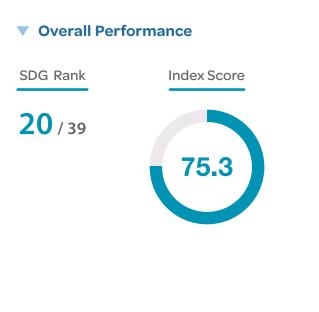

| Shifted profits of multinationals (US\$ billion)                          | 3.3   | 2016 | • | •             |

### **SLOVAK REPUBLIC**





#### Current Assessment – SDG Dashboard



### SDG Trends

| 1 NO<br>POVERTY                   | 2 ZERO<br>HUNGER                             | <b>3</b> GOOD HEALTH<br>AND WELL-BEING          | 4 QUALITY<br>EDUCATION   | <b>5</b> GENDER<br>EQUALITY | 6 CLEAN WATER<br>AND SANITATION | 7 AFFORDABLE AND CLEAN ENERGY                          | 8 DECENT WORK AND ECONOMIC GROWTH    | <b>9</b> INDUSTRY, INNOVATIO<br>AND INFRASTRUCTUR |
|-----------------------------------|----------------------------------------------|-------------------------------------------------|--------------------------|-----------------------------|---------------------------------|--------------------------------------------------------|--------------------------------------|------------------------------------------